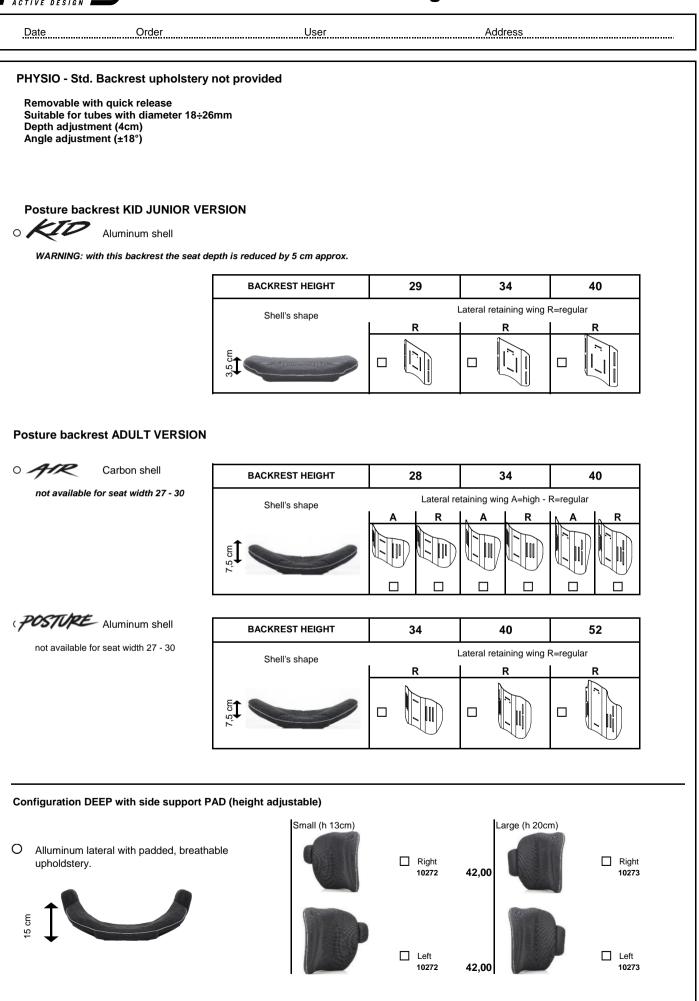

## **Order Form - Progeo EXELLE JUNIOR**

| Date Order                                                                                                                        | User Address                                                                                                                              |              |                |
|-----------------------------------------------------------------------------------------------------------------------------------|-------------------------------------------------------------------------------------------------------------------------------------------|--------------|----------------|
| Mudguard                                                                                                                          |                                                                                                                                           |              |                |
| Mudguard - FIXED                                                                                                                  |                                                                                                                                           |              |                |
| ☆ ABS mudguard<br>□ ABS Straight sideguard                                                                                        |                                                                                                                                           | $\mathbb{N}$ |                |
| O Carbon fibre mudguard                                                                                                           |                                                                                                                                           |              | 03946          |
| O Carbon fibre Straight sideguard                                                                                                 |                                                                                                                                           | $\bigcirc$   | 08918          |
| Mudguard - REMOVABLE<br>O Removable ABS mudguard                                                                                  |                                                                                                                                           |              | 08921          |
| O Removable ABS fibre straight sideguard<br>O Removable carbon fibre mudguard                                                     |                                                                                                                                           | ĨG)          | 08921<br>08919 |
| O Removable Carbon fibre straight sideguard                                                                                       |                                                                                                                                           | لفاحسا       | 08920          |
| Armrests                                                                                                                          |                                                                                                                                           |              |                |
| O Tubolar armrests with standard support combined                                                                                 | with anti-tipper wheels exclude the possibility of installing the transit wheels<br>(Swing away, removable and height adjustable armrest) |              |                |
|                                                                                                                                   | <ul> <li>O Standard Support (Not with frame Dynamic)</li> <li>O Steel support with safety locking system</li> </ul>                       | Á            | 04828<br>00694 |
| Removable armrest with ABS mudguard                                                                                               |                                                                                                                                           | u            |                |
| O Desk armrests PROGEO                                                                                                            | (Removable and height adjustable)                                                                                                         |              | 09956          |
|                                                                                                                                   | Not available with Frame Dynamic 2.0 + camber 4°                                                                                          |              |                |
| <ul> <li>Removable armrest with ABS straight sideguard</li> <li>Removable armrest with carbon-fiber straight sideguard</li> </ul> |                                                                                                                                           | E C          | 08881<br>08882 |
|                                                                                                                                   |                                                                                                                                           |              |                |
| Accessories<br>O Pad for front frame protectors                                                                                   |                                                                                                                                           |              | 07058          |
| O Backrest-seat connection cloth                                                                                                  |                                                                                                                                           |              | 10241          |
| O Removable storage bag (with quick coupling) Optional 1                                                                          |                                                                                                                                           |              | 09811          |
| □ Anti-tipper with rapid hookup - (inside rotation to                                                                             | p reduce the encumbrance)                                                                                                                 | 8            |                |
| The first is provided free of charge                                                                                              | ☆ Right                                                                                                                                   | e            |                |
| The second has extra charge                                                                                                       | O Right<br>O Left                                                                                                                         | ũ            | 00023<br>00024 |
|                                                                                                                                   |                                                                                                                                           | 11           |                |
| O Transit wheels                                                                                                                  |                                                                                                                                           |              | 00836          |
|                                                                                                                                   |                                                                                                                                           |              |                |
| O Push handles for companion                                                                                                      | (Removable and height adjustable)                                                                                                         | r f          | 01048          |
| O Tipping aid                                                                                                                     | O Right                                                                                                                                   | 1            | 00025          |
|                                                                                                                                   | O Left                                                                                                                                    | <b>S</b>     | 01046          |
|                                                                                                                                   |                                                                                                                                           |              |                |
| O Crutches support                                                                                                                | O Right<br>O Left                                                                                                                         |              | 00838<br>00837 |
| Optional 2                                                                                                                        |                                                                                                                                           | -            |                |
| O Quick release front forks                                                                                                       |                                                                                                                                           |              | 00030          |
| O Tetraclip                                                                                                                       | (Quick release axle for quadriplegic)                                                                                                     |              | 03947          |
| O Safety pelvic belt                                                                                                              |                                                                                                                                           |              | 03972          |
| O Harness                                                                                                                         |                                                                                                                                           |              | 04103          |
| O Tray table (removable)                                                                                                          |                                                                                                                                           |              | 00508          |
| O Lumbar support                                                                                                                  | (to insert in the backrest upholstery)                                                                                                    | (Jan)        | 00013          |
| <ul> <li>Swing away lateral support</li> <li>Not available with Posture backrest PHYSIO</li> </ul>                                | O Right<br>O Left                                                                                                                         |              | 02097<br>02098 |
| O Spoke guards Black                                                                                                              | (22"-24")                                                                                                                                 |              | 01043          |
| <ul> <li>O Spoke guards Transparent</li> <li>O Spoke guards Progeo design</li> </ul>                                              | (22"-24")<br>(22"-24")                                                                                                                    |              | 00835<br>00019 |
| O Spoke guards Dragon                                                                                                             | (22"-24")                                                                                                                                 |              | 02106          |
| Additional Kit<br>O 24" Off-road rear wheels                                                                                      | Off-Road ture - aluminium bandrim (black colour)                                                                                          |              | 03378          |
| O 24 "FAT rear wheels                                                                                                             | Off-Road tyre - aluminium handrim (black colour)<br>FAT tyre 3" - aluminium handrim (black colour)                                        |              | 09357          |
|                                                                                                                                   | · · · ·                                                                                                                                   |              |                |

## **Order Form - Progeo EXELLE JUNIOR**

| Date Order                                                                                                                                                                                                                          | User                       | Address                             |                  |
|-------------------------------------------------------------------------------------------------------------------------------------------------------------------------------------------------------------------------------------|----------------------------|-------------------------------------|------------------|
| KID                                                                                                                                                                                                                                 | Accessories<br>Are POSTURE |                                     |                  |
| <ul> <li>SWING AWAY - Lateral support<br/>Not available for backrest Physio AIR carbon shell<br/>Fixing and adjustment hardware complete with protection slee<br/>Alluminum lateral with padded, breathable upholdstery.</li> </ul> | eve                        |                                     |                  |
| O Large (18x12)                                                                                                                                                                                                                     |                            |                                     | 05647            |
| O Small (14x9)                                                                                                                                                                                                                      | n                          | Quantity (number pcs)               |                  |
| O Lateral support extension<br>O Small (14x9)                                                                                                                                                                                       | n                          | Quantity (number pcs)               |                  |
| O Small (14x9)                                                                                                                                                                                                                      | )                          |                                     | 05642<br>05646   |
|                                                                                                                                                                                                                                     |                            |                                     | 05648            |
| <ul> <li>Headrest adjustable - Double ball mounting system</li> <li>Available only with backrest Physio Posture and Kid</li> </ul>                                                                                                  |                            | □ Large (34x14)<br>□ Small (28x14)  | 05648            |
|                                                                                                                                                                                                                                     |                            |                                     |                  |
|                                                                                                                                                                                                                                     |                            |                                     |                  |
|                                                                                                                                                                                                                                     |                            |                                     |                  |
|                                                                                                                                                                                                                                     |                            |                                     |                  |
|                                                                                                                                                                                                                                     |                            |                                     |                  |
|                                                                                                                                                                                                                                     |                            |                                     |                  |
|                                                                                                                                                                                                                                     |                            |                                     |                  |
|                                                                                                                                                                                                                                     |                            |                                     |                  |
|                                                                                                                                                                                                                                     |                            |                                     |                  |
|                                                                                                                                                                                                                                     |                            | Send this page only if any optional | have been chosen |